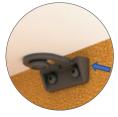

### CLASP

The clasp locks both side panels together when not in use for the ease of storage.