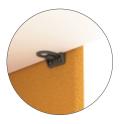

#### **TABLE SAFETY LOCK**

Table safety locks join the table top and side panels securely when in use.