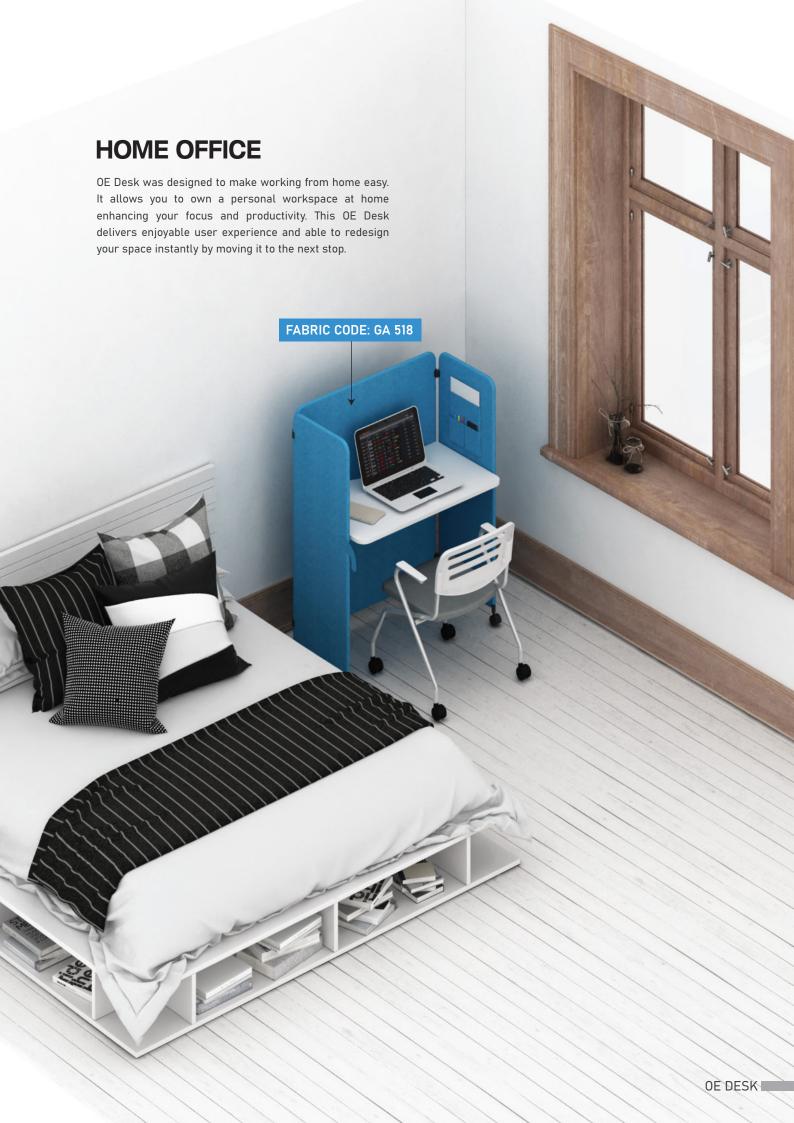

OE, stands for Office Everywhere, is a highly mobile workstation on wheels that is designed to contribute to individual with work from home constraint. A flexible, light, mobile, foldable and excellent quality of OE Desk makes it possible to create private space at anywhere and everywhere instantly. OE Desk space saving design gives it a good camouflage nature as it can be easily folded to keep when not in use. Therefore, OE Desk makes the best option for highly dynamic environment, including small offices, home offices, library and even extended to gaming environment.