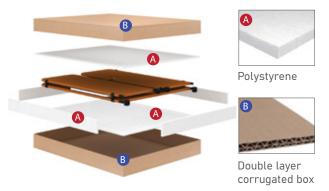

### PACKAGING FOR MAIL TO ORDER

OE Desk is a flat pack furniture designed for mail order. It is well protected with double layer corrugated box with polystyrene.

Box Dimension:

1230 mm x (L) 980 mm (W) x 130 mm (H)