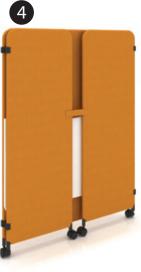

### **SPACE OPTIMISATION**

OE desk is smartly designed to address highly dynamic environment, where constant relocation of workspace is required. It is a space saving design where table top and panels can be folded and flatten into a 75mm panel when not in use.