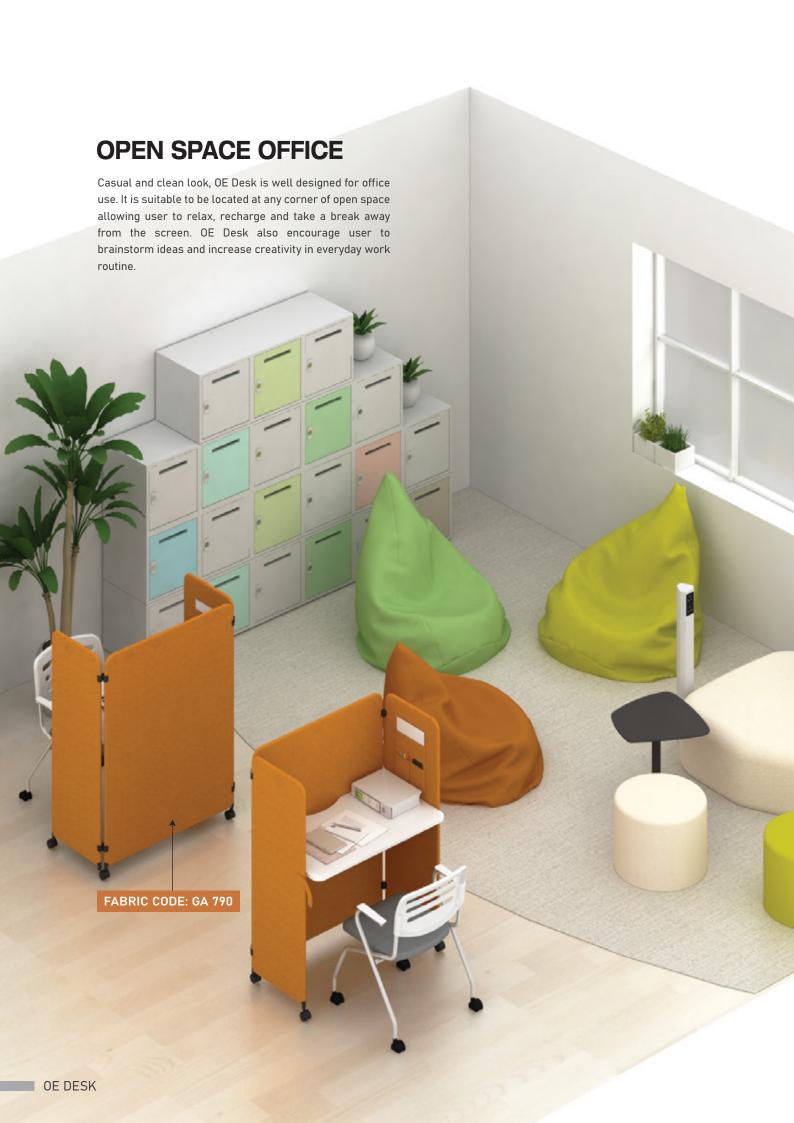

OE, stands for Office Everywhere, is a highly mobile workstation on wheels that is designed to contribute to individual with work from home constraint. A flexible, light, mobile, foldable and excellent quality of OE Desk makes it possible to create private space at anywhere and everywhere instantly. OE Desk space saving design gives it a good camouflage nature as it can be easily folded to keep when not in use. Therefore, OE Desk makes the best option for highly dynamic environment, including small offices, home offices, library and even extended to gaming environment.