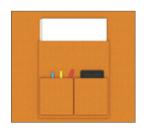

#### **ACCESSORIES POCKETS**

The side panels consists of accessories pockets that allow user to keep their working tools within reach, such as papers, mobile phones and stationeries.