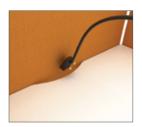

# **WIRE MANAGEMENT**

Cables can pass through the open hole to allow hassle free cable management.