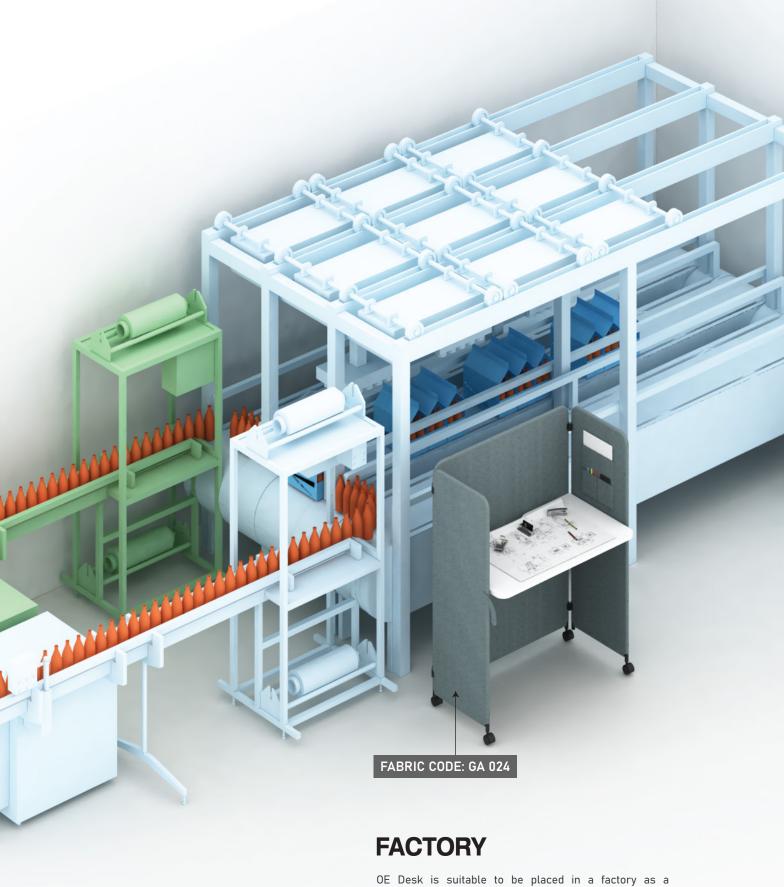

OE Desk can move around easily with ease.

OE Desk is suitable to be placed in a factory as a temporary workstation. It is able to decrease visual distraction yet increase productivity and efficiency while protecting user from repetitive motion and stress injuries. Foldable, adaptable and cost effective, it is definitely an ideal desk for production environment.