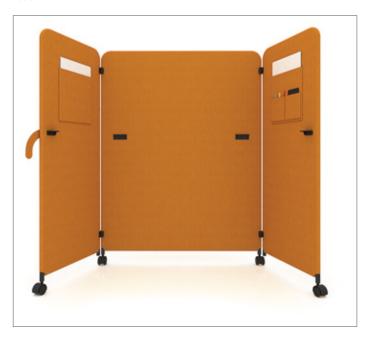

# **OE DESK**

Office Everywhere

Since 2005, Artmatrix began to explore design concepts that would reflect the social and technological changes driving new behaviours at work. Recently when Covid-19 pandemic strikes, we aware that nothing's more constant than change. This fact of life repeatedly presents us with new challenges, but also offers us with new opportunities. Therefore, OE Desk is innovated to solve complex issues of workspace in a simpler way.

OE, stands for Office Everywhere, is a highly mobile workstation on wheels that is designed to contribute to individual with work from home constraint. A flexible, light, mobile, foldable and excellent quality of OE Desk makes it possible to create private space at anywhere and everywhere instantly. OE Desk space saving design gives it a good camouflage nature as it can be easily folded to keep when not in use. Therefore, OE Desk makes the best option for highly dynamic environment, including small offices, home offices, library and even extended to gaming environment.

### Other Configurations: