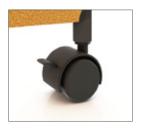

#### **CASTORS**

OE Desk is incorporated with 4 castors with lock mechanism for the ease of relocation. It is able to glide on floor easily and it can be locked for stability.