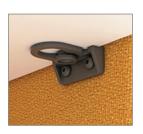

#### **TABLE SAFETY LOCK**

Table safety locks join the table top and side panels securely when in use.

#### Product code: DM-012

**ROUNDED EDGE**Table top with rounded edges for safety purpose.

TABLE SAFETY LOCK
Table safety locks attach table top to side panels securely and avoid it from falling off.

LOCKABLE CASTORS