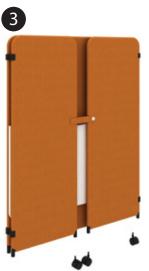

### CLASP

The clasp locks both side panels together when not in use for the ease of storage.

### **SPACE OPTIMISATION**

OE desk is smartly designed to address highly dynamic environment, where constant relocation of workspace is required. It is a space saving design where table top and panels can be folded and flatten into a 75mm panel when not in use.