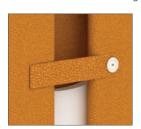

#### **TABLE SAFETY LOCK**

Table safety locks join the table top and side panels securely when in use.