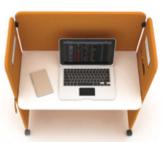

OE, stands for Office Everywhere, is a highly mobile workstation on wheels that is designed to contribute to individual with work from home constraint. A flexible, light, mobile, foldable and excellent quality of OE Desk makes it possible to create private space at anywhere and everywhere instantly. OE Desk space saving design gives it a good camouflage nature as it can be easily folded to keep when not in use. Therefore, OE Desk makes the best option for highly dynamic environment, including small offices, home offices, library and even extended to gaming environment.

#### **PANEL**

OE Desk consists of 3 panels and connected through connectors. The panel inner structure is made up of high quality metal frame to give a sturdy and stable structure and finish up with fabric for a soft touch.

#### **TABLE TOP**

OE Desk table top is made up of 18mm worktop with Carb P2 compliant, which meets the Stringent California Standard of low formaldehyde emission to provide a safer indoor environment. Besides, cables can pass through the open hole to allow hassle free cable management.