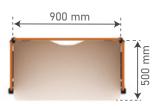

## **DIMENSION**

Net Weight: **12.5 KG**Container Sizes:

| 20' GP | 144 boxes |
|--------|-----------|
| 40' HQ | 324 boxes |