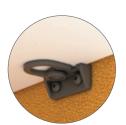

### CLASP

The clasp locks both side panels together when not in use for the ease of storage.