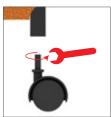

# **USAGE GUIDE**

Open box and remove polystyrene.

Remove OE Desk from box.

Install the castors using spanner provided.

Open up the frame.

Flip up the table top and lock it.

TABLE TOP LOCKING GUIDE

Slot in the bush to the table holder