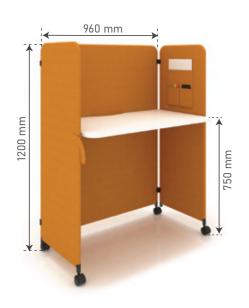

### **SPACE OPTIMISATION**

OE desk is smartly designed to address highly dynamic environment, where constant relocation of workspace is required. It is a space saving design where table top and panels can be folded and flatten into a 75mm panel when not in use.