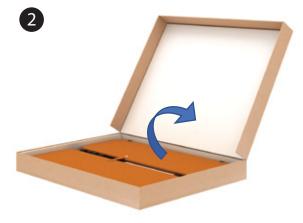

# **USAGE GUIDE**

Open box and remove polystyrene.

Remove OE Desk from box.

Install the castors using spanner provided.

Open up the frame.

Flip up the table top and lock it.

TABLE TOP LOCKING GUIDE

Slot in the bush to the table holder