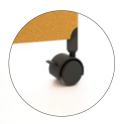

#### **CASTORS**

OE Desk is incorporated with 4 castors with lock mechanism for the ease of relocation. It is able to glide on floor easily and it can be locked for stability.