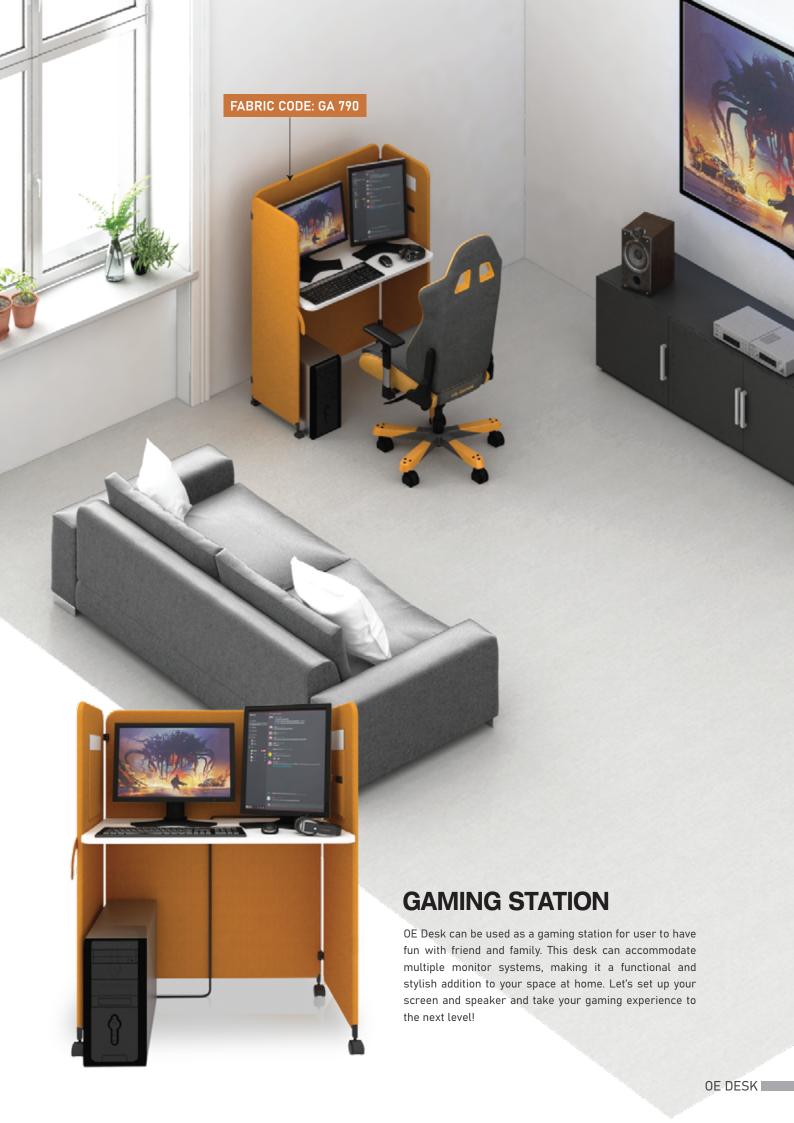

OE, stands for Office Everywhere, is a highly mobile workstation on wheels that is designed to contribute to individual with work from home constraint. A flexible, light, mobile, foldable and excellent quality of OE Desk makes it possible to create private space at anywhere and everywhere instantly. OE Desk space saving design gives it a good camouflage nature as it can be easily folded to keep when not in use. Therefore, OE Desk makes the best option for highly dynamic environment, including small offices, home offices, library and even extended to gaming environment.