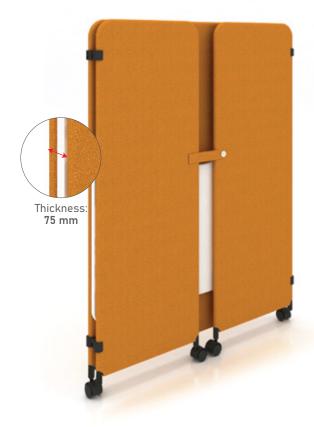

### **SPACE OPTIMISATION**

OE desk is smartly designed to address highly dynamic environment, where constant relocation of workspace is required. It is a space saving design where table top and panels can be folded and flatten into a 75mm panel when not in use.