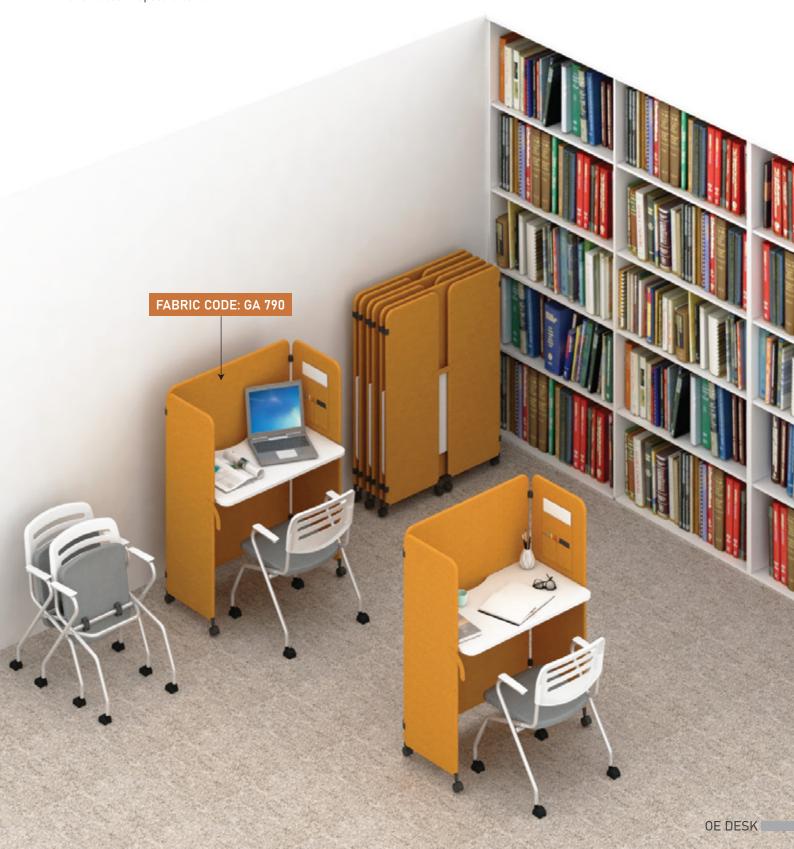

# **LIBRARY**

OE Desk is suitable to be placed in the library. It creates a comfortable environment with minimum distraction. It helps user to have own personal space for study, catch up on emails or find a quiet spot to unwind while preparing for presentation. OE Desk's mobility and portability allow ease in space creation.

### Other Configurations: