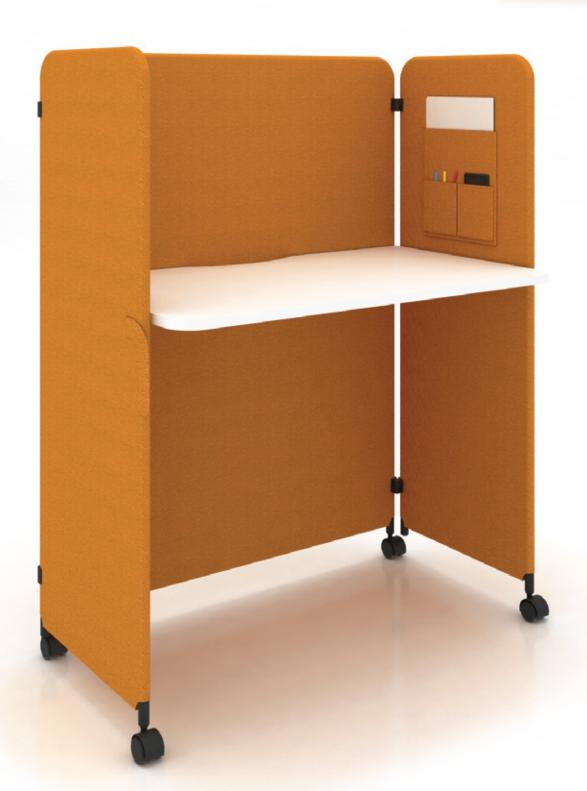

#### **PANEL**

OE Desk consists of 3 panels and connected through connectors. The panel inner structure is made up of high quality metal frame to give a sturdy and stable structure and finish up with fabric for a soft touch.

#### **TABLE TOP**

OE Desk table top is made up of 18mm worktop with Carb P2 compliant, which meets the Stringent California Standard of low formaldehyde emission to provide a safer indoor environment. Besides, cables can pass through the open hole to allow hassle free cable management.

#### **ACCESSORIES POCKETS**

The side panels consists of accessories pockets that allow user to keep their working tools within reach, such as papers, mobile phones and stationeries.

#### **TABLE SAFETY LOCK**

Table safety locks join the table top and side panels securely when in use.

#### **CASTORS**

OE Desk is incorporated with 4 castors with lock mechanism for the ease of relocation. It is able to glide on floor easily and it can be locked for stability.

### CLASP

The clasp locks both side panels together when not in use for the ease of storage.