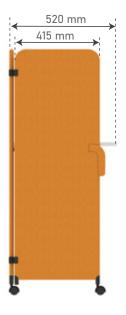

## **DIMENSION**

Net Weight: **12.5 KG**Container Sizes:

| 20' GP | 144 boxes |
|--------|-----------|
| 40' HQ | 324 boxes |