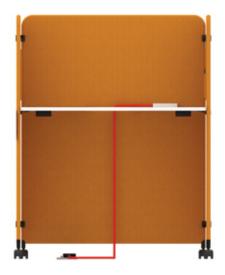

# **WIRE MANAGEMENT**

Cables can pass through the open hole to allow hassle free cable management.

#### **TABLE TOP**

OE Desk table top is made up of 18mm worktop with Carb P2 compliant, which meets the Stringent California Standard of low formaldehyde emission to provide a safer indoor environment. Besides, cables can pass through the open hole to allow hassle free cable management.