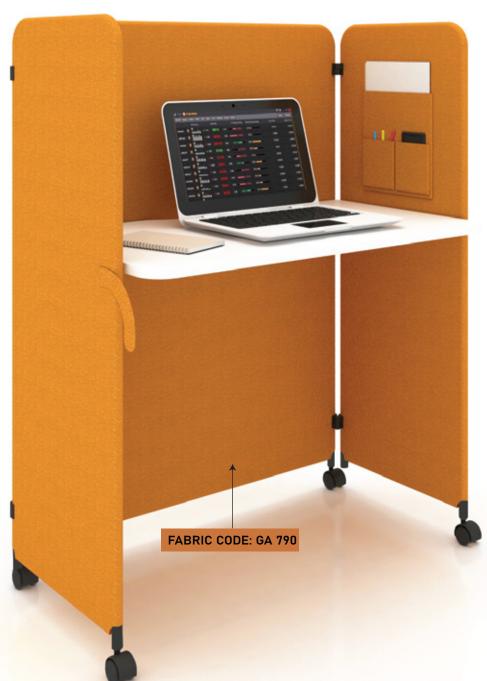

#### **PANEL**

OE Desk consists of 3 panels and connected through connectors. The panel inner structure is made up of high quality metal frame to give a sturdy and stable structure and finish up with fabric for a soft touch.

#### **TABLE TOP**

OE Desk table top is made up of 18mm worktop with Carb P2 compliant, which meets the Stringent California Standard of low formaldehyde emission to provide a safer indoor environment. Besides, cables can pass through the open hole to allow hassle free cable management.

#### **ACCESSORIES POCKETS**

The side panels consists of accessories pockets that allow user to keep their working tools within reach, such as papers, mobile phones and stationeries.

#### **TABLE SAFETY LOCK**

Table safety locks join the table top and side panels securely when in use.

#### **CASTORS**

OE Desk is incorporated with 4 castors with lock mechanism for the ease of relocation. It is able to glide on floor easily and it can be locked for stability.