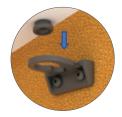

# **USAGE GUIDE**

Open box and remove polystyrene.

Remove OE Desk from box.

Install the castors using spanner provided.

Open up the frame.

Flip up the table top and lock it.

TABLE TOP LOCKING GUIDE

Slot in the bush to the table holder

Gently push the frame to lock the bush

Table top is now locked to the frame.