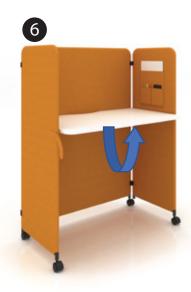

# **USAGE GUIDE**

Open box and remove polystyrene.

Remove OE Desk from box.

Install the castors using spanner provided.

Open up the frame.

Flip up the table top and lock it.

TABLE TOP LOCKING GUIDE

Slot in the bush to the table holder

Gently push the frame to lock the bush

Table top is now locked to the frame.