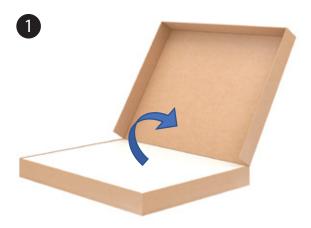

# **USAGE GUIDE**

Open box and remove polystyrene.

Remove OE Desk from box.

Install the castors using spanner provided.

Open up the frame.

Flip up the table top and lock it.

TABLE TOP LOCKING GUIDE

Slot in the bush to the table holder